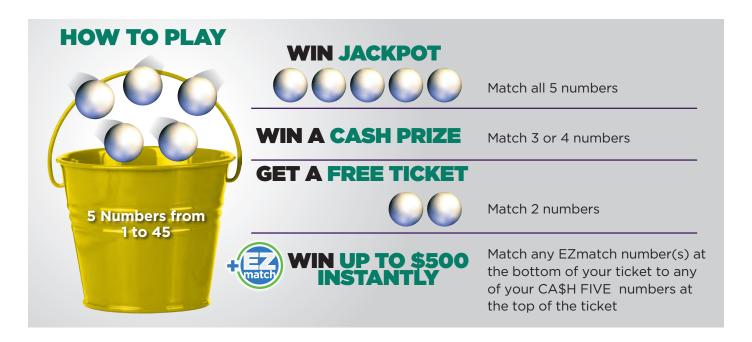

- Costs \$1 per play
- Drawings are held every day at 11 PM ET
- Add EZmatch for \$1 more per play for a chance to win up \$500 instantly
- Players choose their numbers on a **playslip** or have the terminal **Quick Pick** for them
- Sell the jackpot winning ticket and your location will get 1% of its value up to \$100,000!

## **CA\$H 5 Odds Structure**

| Match                | Prize                  | Odds (1 in) |
|----------------------|------------------------|-------------|
| 5/5                  | Jackpot                | 1,221,759   |
| 4/5                  | \$200                  | 6,109       |
| 3/5                  | \$15                   | 157         |
| 2/5                  | FREE CA\$H 5<br>Ticket | 12          |
| Overall Odds 1 in 11 |                        |             |

## **EZmatch Prize Structure**

| Payout       | Odds (1 IN) |  |
|--------------|-------------|--|
| \$500        | 84,000      |  |
| \$250        | 42,000      |  |
| \$100        | 12,000      |  |
| \$50         | 4,200       |  |
| \$20         | 1,680       |  |
| \$15         | 840         |  |
| \$10         | 105         |  |
| \$5          | 280         |  |
| \$4          | 70          |  |
| \$3          | 15          |  |
| \$2          | 10          |  |
| Overall Odds | 5.1         |  |