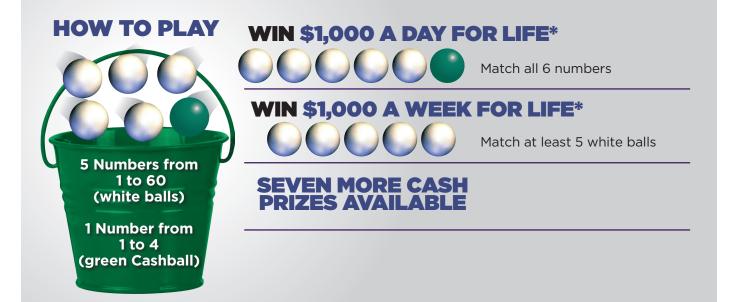

## Costs \$2 per play

- Drawings are held every day at 9 PM ET
- There are no add-on features for this game
- Players choose their numbers on a **playslip** or have the terminal **Quick Pick** for them

## CA\$H4LIFE® ODDS TABLE

| МАТСН               | PRIZE                         | ODDS            |
|---------------------|-------------------------------|-----------------|
| 5/5 + CASHBALL      | \$1,000 PER DAY<br>FOR LIFE*  | 1 in 21,846,048 |
| 5/5                 | \$1,000 PER WEEK<br>FOR LIFE* | 1 in 7,282,016  |
| 4/5 + CASHBALL      | \$2,500                       | 1 in 79,440     |
| 4/5                 | \$500                         | 1 in 26,480     |
| 3/5 + CASHBALL      | \$100                         | 1 in 1,471      |
| 3/5                 | \$25                          | 1 in 490        |
| 2/5 + CASHBALL      | \$10                          | 1 in 83         |
| 2/5                 | \$4                           | 1 in 28         |
| 1/5 + CASHBALL      | \$2                           | 1 in 13         |
| OVERALL ODDS 1 in 8 |                               |                 |