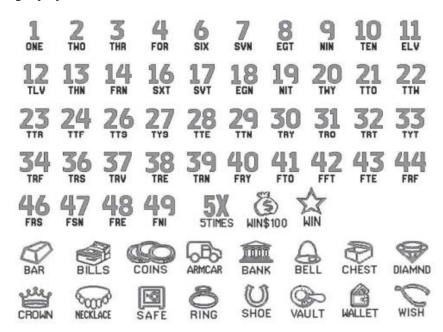

Total value of all prizes: \$21,156,095
Prize payout: 69.64%
Overall odds: 1 in 3.97
\*Based upon print quantity: 6,075,900

- (b) The number of prizes and the estimated odds provided in subsection (a) are calculated based on total print quantity of tickets. The actual number of prizes and the chances of winning a prize will vary as prizes are claimed.
- (c) If there are reorders of the game, the ratio of prizes and total value of all prizes to the print quantity will be proportionately maintained so that the overall odds and prize payout percentage will approximate the values provided in subsection (a).
- 7. This document expires sixty (60) days after the last claim date established for scratch-off game 2472.