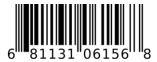

## DRW-RICASH SCR-RICASH

Lottery Account 9967

| LOTTERY    | SHIFT | RE | PORT    |
|------------|-------|----|---------|
| DRW-RICASH |       | 1  | \$5.00  |
| SCR-RICASH |       | 1  | \$20.00 |