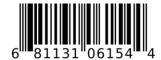

#### **Scratchers**

Lottery Account 9965

LOTTERY SHIFT REPORT

SCRATCHERS 25 \$150.00