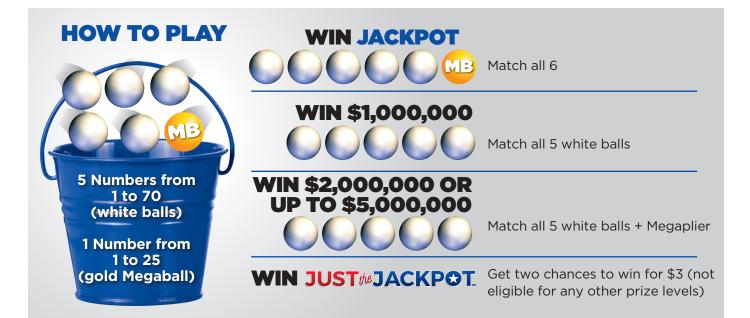

- Costs \$2 per play
- Drawings are held every **Tuesday and Friday** at 11 PM ET
- Add Megaplier® for \$1 more per play to multiply your non-jackpot winnings up to 5x
- Players choose their numbers on a **playslip** or have the terminal **Quick Pick** for them
- Sell a jackpot or match 5 winning ticket and your location will get 1% of its value up to \$100,000!